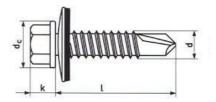

## **Hexagon Head With 16mm Dia Bonded EPDM Washer Self Drilling Screw**

| Hexagon Head With 16mm Dia Bonded EPDM Washer Self Drilling Screw |            |             |       |
|-------------------------------------------------------------------|------------|-------------|-------|
| d-Diameter                                                        | 4.8        | 5.5         | 6.3   |
| dc                                                                | 10.5       | 11          | 13.5  |
| k                                                                 | 4.3        | 5.4         | 5.9   |
| Light Section Material Thickness                                  | 1.75 - 4.4 | 1.75 - 5.25 | 2 - 6 |

## L - Available Lengths On Request

| Material            | Finish      |  |
|---------------------|-------------|--|
| Case Hardened Steel | Zinc Plated |  |

INFORMATION AND DRAWINGS PROVIDED ARE FOR REFERENCE ONLY