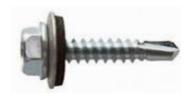

## **Hexagon Head With 16mm Dia Bonded EPDM Washer Self Drilling Screw**

| Hexagon Head With 16mm Dia Bonded EPDM Washer Self Drilling Screw |            |             |       |
|-------------------------------------------------------------------|------------|-------------|-------|
| d-Diameter                                                        | 4.8        | 5.5         | 6.3   |
| dc                                                                | 10.5       | 11          | 13.5  |
| k                                                                 | 4.3        | 5.4         | 5.9   |
| Light Section Material Thickness                                  | 1.75 - 4.4 | 1.75 - 5.25 | 2 - 6 |